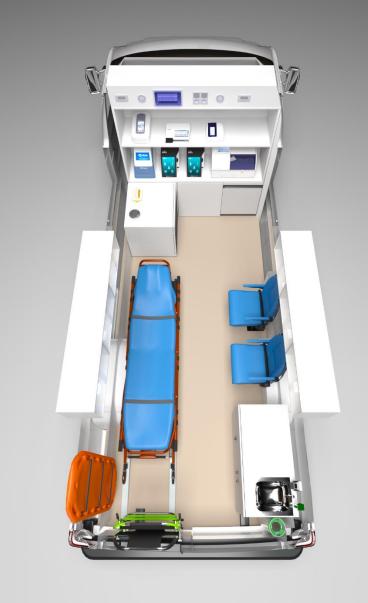

مختبرات البرج الطبية Al Borg Medical Laboratories

## **AACC - 2017**









## Smart Mobile Lab - Interiors











# **AACC - 2018**











## SMART TELE CLINIC









# SWIFT RESCUE UNIT

Next Level Crisis Management



## SWIFT RESCUE UNIT

Next Level Crisis Management





The most advanced mobile rescue unit suitable for any medical intervention, which needs immediate intervention in any crisis. A full Emergency Response unit equipped with all needed emergency equipment's to assist in emergency situations and disasters.

This unit would be perfect solution to transfer most necessary medical services specially if supported by useful supplies and personnel.















## SMART 5D CLINIC















## SMART TELE CLINIC





















## SMART AMBULANCE















## ONE DAY MOBILE SURGERY UNIT















## MOBILE FOOD TESTING LAB









# Mobile food testing lab to be deployed at major events First lab launched at Global Village; can test 150 food samples weekly Published: December 29, 2018 17:27 Staff Report مختبر فحوصات اللغذية المتنقل

Dubai Municipality's first mobile smart food testing laboratory is stationed at Gate 5 of the Global Village. Image Credit: Dubai municipality

https://gulfnews.com/uae/health/mobile-food-testing-lab-to-be-deployed-at-major-events-1.61161464

Copyright @ SIMS International



SMART DOCTOR (RADIOLOGY EDITION)













# SMART DOCTOR











SMART DOCTOR EXTERIOR

SMART DOCTOR INTERIOR







## SMART DOCTOR AT DUBAL POLICE