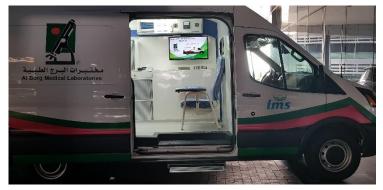

bodies.

SANAS AI can analyze and interpret large volumes of food testing data to identify trends and patterns. This data can be used for informed decision-making, such as pinpointing the source of food contamination, tracking the prevalence of specific contaminants, and assessing the effectiveness of food safety programs.





Pureplus is an invention to serve the purpose of a negative pressure air filtration, which prevents the spread of airborne contaminants, such as dust, particles, Bacterial or Viral pathogens, or hazardous chemicals, from one area to another. It's an Al based 5 stage Advance Filtration System.









## SMART MOBILE LAB



# مختبرات البرج الطبية Al Borg Medical Laboratories

## **AACC - 2017**









## Smart Mobile Lab - Interiors











# **AACC - 2018**











## SMART TELE CLINIC









# SWIFT RESCUE UNIT

Next Level Crisis Management



## SWIFT RESCUE UNIT

Next Level Crisis Management





The most advanced mobile rescue unit suitable for any medical intervention, which needs immediate intervention in any crisis. A full Emergency Response unit equipped with all needed emergency equipment's to assist in emergency situations and disasters.

This unit would be perfect solution to transfer most necessary medical services specially if supported by useful supplies and personnel.















## SMART 5D CLINIC















## SMART TELE CLINIC





















## SMART AMBULANCE















## ONE DAY MOBILE SURGERY UNIT















## MOBILE FOOD TESTING LAB









# Mobile food testing lab to be deployed at major eve