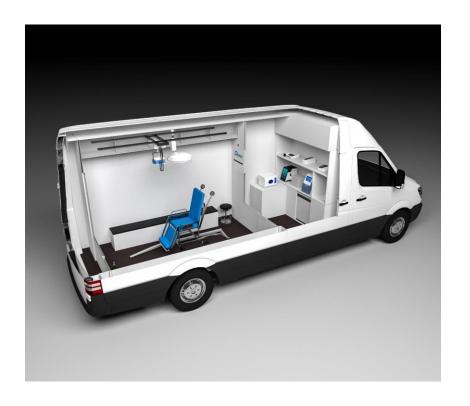

an Al based 5 stage Advance Filtration System.









## SMART MOBILE LAB



# مختبرات البرج الطبية Al Borg Medical Laboratories

## **AACC - 2017**









## Smart Mobile Lab - Interiors











# **AACC - 2018**











## SMART TELE CLINIC









# SWIFT RESCUE UNIT

Next Level Crisis Management



## SWIFT RESCUE UNIT

Next Level Crisis Management





The most advanced mobile rescue unit suitable for any medical intervention, which needs immediate intervention in any crisis. A full Emergency Response unit equipped with all needed emergency equipment's to assist in emergency situations and disasters.

This unit would be perfect solution to transfer most necessary medical services specially if supported by useful supplies and personnel.















## SMART 5D CLINIC















## SMART TELE CLINIC





















## SMART AMBULANCE















## ONE DAY MOBILE SURGERY UNIT















## MOBILE FOOD TESTING LAB









# Mobile food testing lab to be deployed at major events First lab launched at Global Village; can test 150 food samples weekly Published: December 29, 2018 17:27 Staff Report مختبر فحوصات اللغذية المتنقل

Dubai Municipality's first mobile smart food testing laboratory is stationed at Gate 5 of the Global Village. Image Credit: Dubai municipality

https://gulfnews.com/uae/health/mobile-food-testing-lab-to-be-deployed-at-major-events-1.61161464

Copyright @ SIMS International



SMART DOCTOR (RADIOLOGY EDITION)













# SMART DOCTOR











SMART DOCTOR EXTERIOR

SMART DOCTOR INTERIOR







## SMART DOCTOR AT DUBA