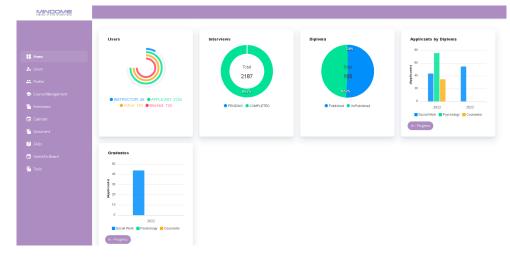

# MINDOME

Mindome have revolutionized the way we learn by offering flexible and accessible learning opportunities for individuals of all ages and backgrounds. MINDOME provides a diverse range of courses and resources that can be accessed from anywhere with an internet connection.

One of the key advantages of Mindome is its flexibility. Learners can choose when and where to study, accommodating their schedules and lifestyles. This flexibility is especially valuable for working professionals, parents, and those with other commitments.

Additionally, Mindome is designed to allow students to progress at their own pace, catering to individual learning styles and abilities. Mindome offer certificates or degrees upon completion, making them a valuable credential for career advancement.