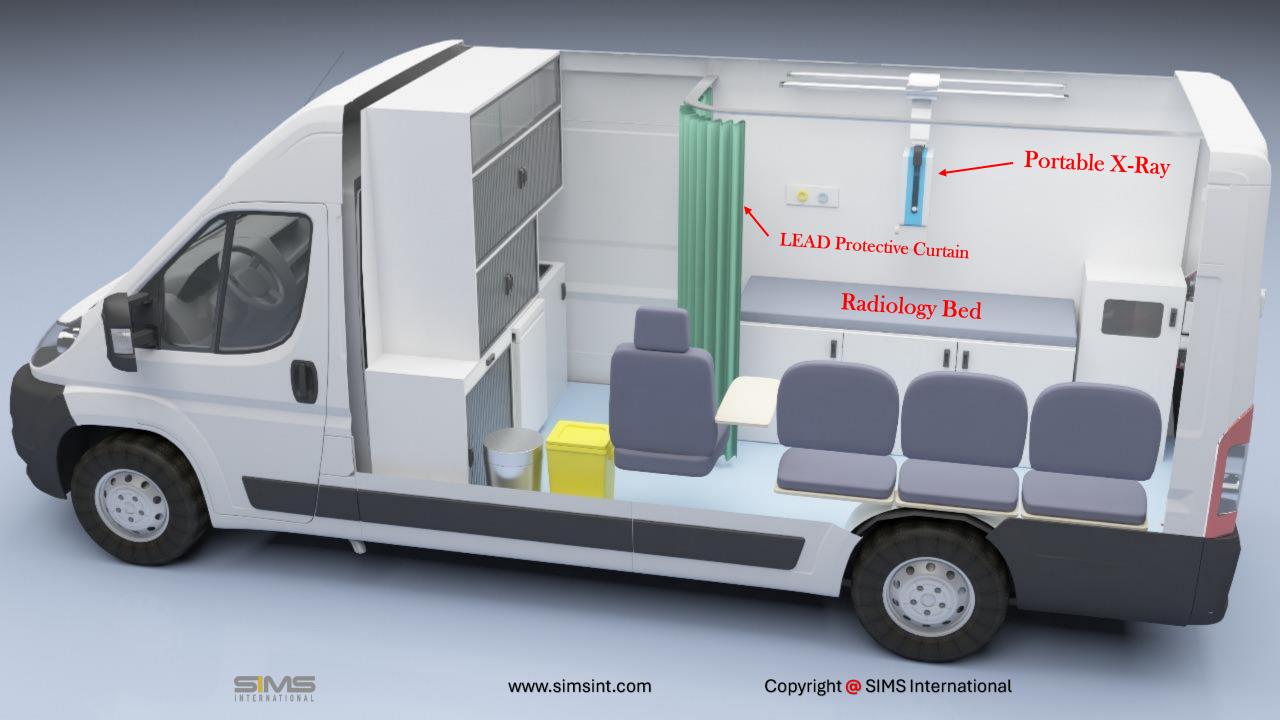

interpret large volumes of food testing data to identify trends and patterns. This data can be used for informed decision-making, such as pinpointing the source of food contamination, tracking the prevalence of specific contaminants, and assessing the effectiveness of food safety programs.





Pureplus is an invention to serve the purpose of a negative pressure air filtration, which prevents the spread of airborne contaminants, such as dust, particles, Bacterial or Viral pathogens, or hazardous chemicals, from one area to another. It's an Al based 5 stage Advance Filtration System.









## SMART MOBILE LAB



# مختبرات البرج الطبية Al Borg Medical Laboratories

## **AACC - 2017**









## Smart Mobile Lab - Interiors











# **AACC - 2018**











## SMART TELE CLINIC









# SWIFT RESCUE UNIT

Next Level Crisis Management



## SWIFT RESCUE UNIT

Next Level Crisis Management





The most advanced mobile rescue unit suitable for any medical intervention, which needs immediate intervention in any crisis. A full Emergency Response unit equipped with all needed emergency equipment's to assist in emergency situations and disasters.

This unit would be perfect solution to transfer most necessary medical services specially if supported by useful supplies and personnel.















## SMART 5D CLINIC















## SMART TELE CLINIC





















## SMART AMBULANCE















## ONE DAY MOBILE SURGERY UNIT















## MOBILE FOOD TESTING LAB









# Mobile food testing lab to be deployed at major events First lab launched at Global V