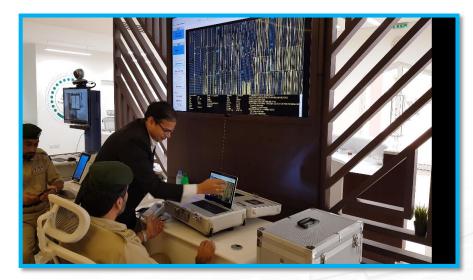

## SMART TELE CLINIC





















## SMART AMBULANCE















## ONE DAY MOBILE SURGERY UNIT















## MOBILE FOOD TESTING LAB









# Mobile food testing lab to be deployed at major events First lab launched at Global Village; can test 150 food samples weekly Published: December 29, 2018 17:27 Staff Report مختبر فحوصات اللغذية المتنقل

Dubai Municipality's first mobile smart food testing laboratory is stationed at Gate 5 of the Global Village. Image Credit: Dubai municipality

https://gulfnews.com/uae/health/mobile-food-testing-lab-to-be-deployed-at-major-events-1.61161464

Copyright @ SIMS International



SMART DOCTOR (RADIOLOGY EDITION)













# SMART DOCTOR











SMART DOCTOR EXTERIOR

SMART DOCTOR INTERIOR







## SMART DOCTOR AT DUBAL POLICE