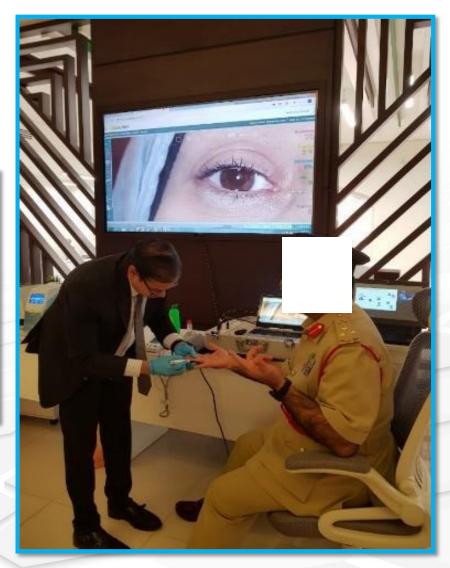

MART TELE CLINIC





















## SMART AMBULANCE















## ONE DAY MOBILE SURGERY UNIT















## MOBILE FOOD TESTING LAB









# Mobile food testing lab to be deployed at major events First lab launched at Global Village; can test 150 food samples weekly Published: December 29, 2018 17:27 Staff Report مختبر فحوصات اللغذية المتنقل

Dubai Municipality's first mobile smart food testing laboratory is stationed at Gate 5 of the Global Village. Image Credit: Dubai municipality

https://gulfnews.com/uae/health/mobile-food-testing-lab-to-be-deployed-at-major-events-1.61161464

Copyright @ SIMS International



SMART DOCTOR (RADIOLOGY EDITION)













# SMART DOCTOR











SMART DOCTOR EXTERIOR

SMART DOCTOR INTERIOR







## SMART DOCTOR AT DUBAL POLICE