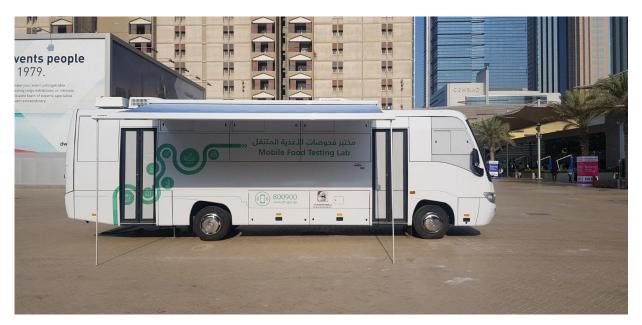

## MOBILE FOOD TESTING LAB

# Mobile food testing lab to be deployed at major events First lab launched at Global Village; can test 150 food samples weekly Published: December 29, 2018 17:27 Staff Report مختبر فحوصات اللغذية المتنقل

Dubai Municipality's first mobile smart food testing laboratory is stationed at Gate 5 of the Global Village. Image Credit: Dubai municipality

https://gulfnews.com/uae/health/mobile-food-testing-lab-to-be-deployed-at-major-events-1.61161464