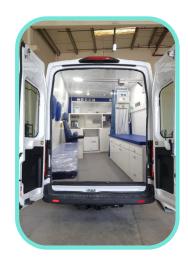

decision-making, such as pinpointing the source of food contamination, tracking the prevalence of specific contaminants, and assessing the effectiveness of food safety programs.





Pureplus is an invention to serve the purpose of a negative pressure air filtration, which prevents the spread of airborne contaminants, such as dust, particles, Bacterial or Viral pathogens, or hazardous chemicals, from one area to another. It's an Al based 5 stage Advance Filtration System.









## SMART MOBILE LAB



# مختبرات البرج الطبية Al Borg Medical Laboratories

## **AACC - 2017**









## Smart Mobile Lab - Interiors











# **AACC - 2018**











## SMART TELE CLINIC









# SWIFT RESCUE UNIT

Next Level Crisis Management



## SWIFT RESCUE UNIT

Next Level Crisis Management





The most advanced mobile rescue unit suitable for any medical intervention, which needs immediate intervention in any crisis. A full Emergency Response unit equipped with all needed emergency equipment's to assist in emergency situations and disasters.

This unit would be perfect solution to transfer most necessary medical services specially if supported by useful supplies and personnel.















## SMART 5D CLINIC















## SMART TELE CLINIC





















## SMART AMBULANCE















## ONE DAY MOBILE SURGERY UNIT















## MOBILE FOOD TESTING LAB









# Mobile food testing lab to be deployed at major events First lab launched at Global Village; can test 150 food samples weekly Published: December 29, 2018 17:27 Staff Report مختبر فحوصات اللغذية الم