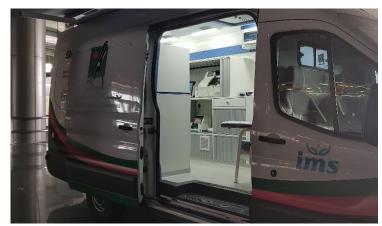

odies.

SANAS AI can analyze and interpret large volumes of food testing data to identify trends and patterns. This data can be used for informed decision-making, such as pinpointing the source of food contamination, tracking the prevalence of specific contaminants, and assessing the effectiveness of food safety programs.





Pureplus is an invention to serve the purpose of a negative pressure air filtration, which prevents the spread of airborne contaminants, such as dust, particles, Bacterial or Viral pathogens, or hazardous chemicals, from one area to another. It's an Al based 5 stage Advance Filtration System.









## SMART MOBILE LAB



# مختبرات البرج الطبية Al Borg Medical Laboratories

## **AACC - 2017**









## Smart Mobile Lab - Interiors











# **AACC - 2018**











## SMART TELE CLINIC









# SWIFT RESCUE UNIT

Next Level Crisis Management



## SWIFT RESCUE UNIT

Next Level Crisis Management





The most advanced mobile rescue unit suitable for any medical intervention, which needs immediate intervention in any crisis. A full Emergency Response unit equipped with all needed emergency equipment's to assist in emergency situations and disasters.

This unit would be perfect solution to transfer most necessary medical services specially if supported by useful supplies and personnel.















## SMART 5D CLINIC















## SMART TELE CLINIC





















## SMART AMBULANCE















## ONE DAY MOBILE SURGERY UNIT















## MOBILE FOOD TESTING LAB









# Mobile food testing lab to be deployed at major event