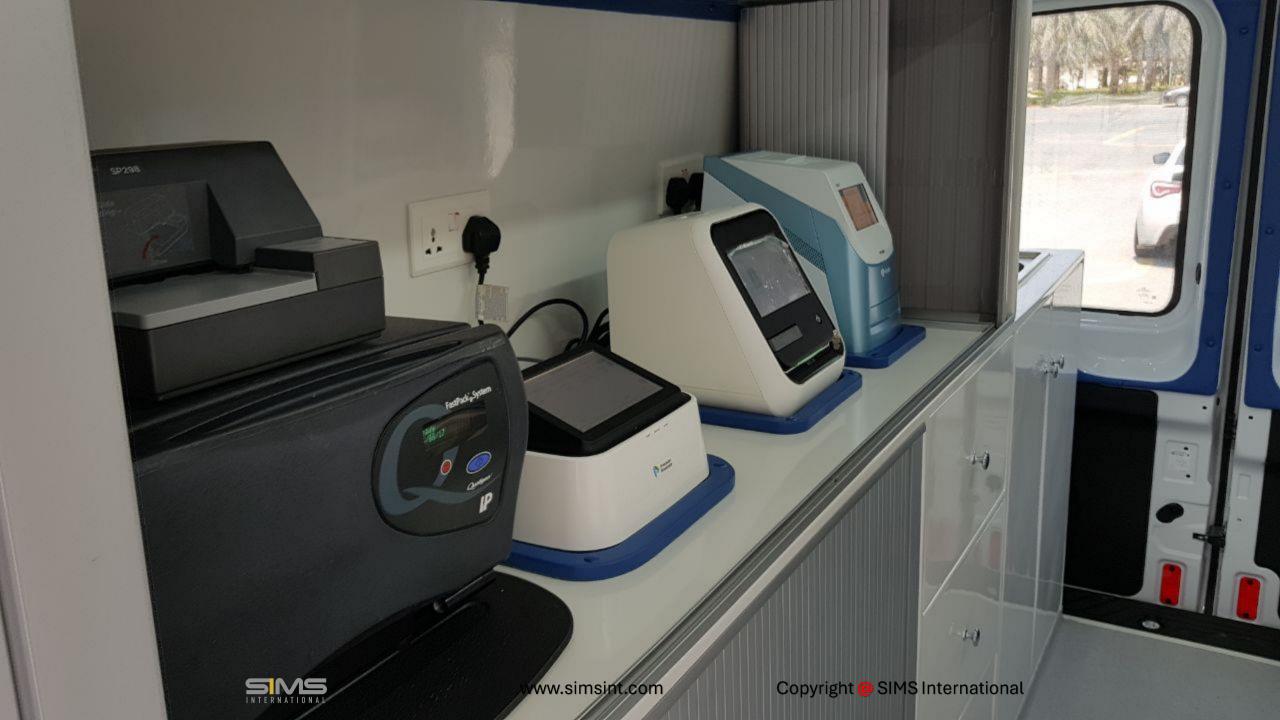

acturers and regulatory bodies.

SANAS AI can analyze and interpret large volumes of food testing data to identify trends and patterns. This data can be used for informed decision-making, such as pinpointing the source of food contamination, tracking the prevalence of specific contaminants, and assessing the effectiveness of food safety programs.





Pureplus is an invention to serve the purpose of a negative pressure air filtration, which prevents the spread of airborne contaminants, such as dust, particles, Bacterial or Viral pathogens, or hazardous chemicals, from one area to another. It's an Al based 5 stage Advance Filtration System.









## SMART MOBILE LAB



# مختبرات البرج الطبية Al Borg Medical Laboratories

## **AACC - 2017**









## Smart Mobile Lab - Interiors











# **AACC - 2018**











## SMART TELE CLINIC









# SWIFT RESCUE UNIT

Next Level Crisis Management



## SWIFT RESCUE UNIT

Next Level Crisis Management





The most advanced mobile rescue unit suitable for any medical intervention, which needs immediate intervention in any crisis. A full Emergency Response unit equipped with all needed emergency equipment's to assist in emergency situations and disasters.

This unit would be perfect solution to transfer most necessary medical services specially if supported by useful supplies and personnel.















## SMART 5D CLINIC















## SMART TELE CLINIC





















## SMART AMBULANCE















## ONE DAY MOBILE SURGERY UNIT















## MOBILE FOOD TESTING LAB









# Mobile food testing lab to b