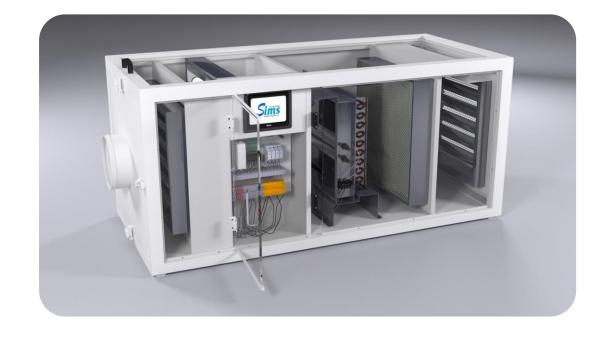

Pureplus is an invention to serve the purpose of a negative pressure air filtration, which prevents the spread of airborne contaminants, such as dust, particles, Bacterial or Viral pathogens, or hazardous chemicals, from one area to another. It's an Al based 5 stage Advance Filtration System.