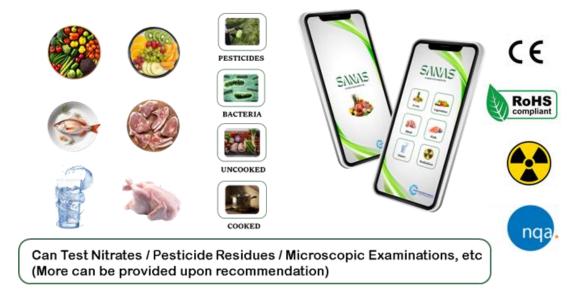

The Al-Enabled Food Quality Testing System (SANAS) represents a groundbreaking approach to ensuring the safety and quality of food products through the integration of artificial intelligence (Al) and advanced technology.

This SANAS System is designed to revolutionize the food industry by providing rapid and highly accurate assessments of food quality, thereby enhancing consumer confidence and streamlining the quality control process for manufacturers and regulatory bodies.

SANAS AI can analyze and interpret large volumes of food testing data to identify trends and patterns. This data can be used for informed decision-making, such as pinpointing the source of food contamination, tracking the prevalence of specific contaminants, and assessing the effectiveness of food safety programs.