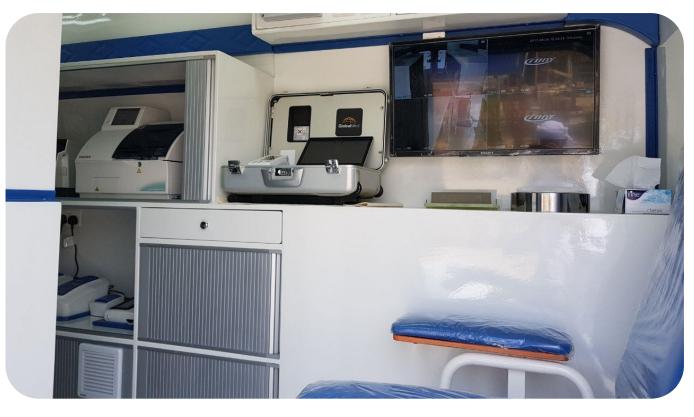

anufacturers and regulatory bodies.

SANAS AI can analyze and interpret large volumes of food testing data to identify trends and patterns. This data can be used for informed decision-making, such as pinpointing the source of food contamination, tracking the prevalence of specific contaminants, and assessing the effectiveness of food safety programs.





Pureplus is an invention to serve the purpose of a negative pressure air filtration, which prevents the spread of airborne contaminants, such as dust, particles, Bacterial or Viral pathogens, or hazardous chemicals, from one area to another. It's an Al based 5 stage Advance Filtration System.









## SMART MOBILE LAB



# مختبرات البرج الطبية Al Borg Medical Laboratories

## **AACC - 2017**









## Smart Mobile Lab - Interiors











# **AACC - 2018**











## SMART TELE CLINIC









# SWIFT RESCUE UNIT

Next Level Crisis Management



## SWIFT RESCUE UNIT

Next Level Crisis Management





The most advanced mobile rescue unit suitable for any medical intervention, which needs immediate intervention in any crisis. A full Emergency Response unit equipped with all needed emergency equipment's to assist in emergency situations and disasters.

This unit would be perfect solution to transfer most necessary medical services specially if supported by useful supplies and personnel.















## SMART 5D CLINIC















## SMART TELE CLINIC





















## SMART AMBULANCE















## ONE DAY MOBILE SURGERY UNIT















## MOBILE FOOD TESTING LAB









# Mobile food testing lab