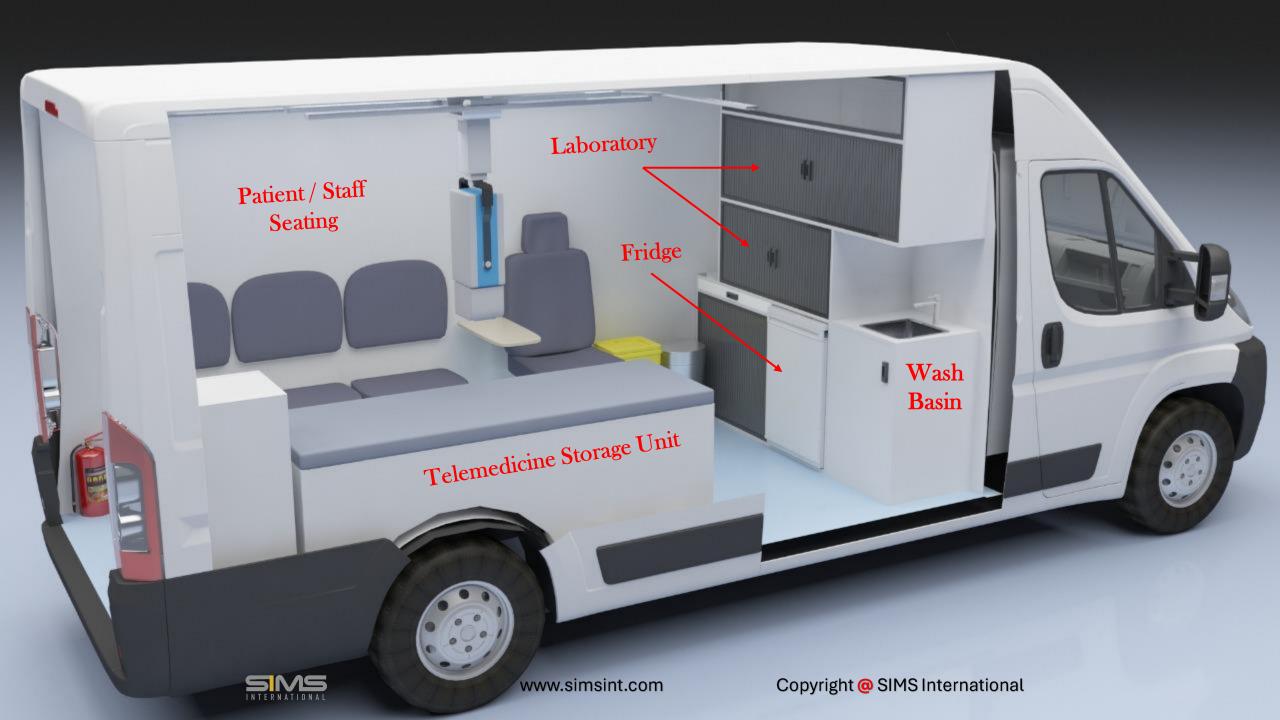

nterpret large volumes of food testing data to identify trends and patterns. This data can be used for informed decision-making, such as pinpointing the source of food contamination, tracking the prevalence of specific contaminants, and assessing the effectiveness of food safety programs.





Pureplus is an invention to serve the purpose of a negative pressure air filtration, which prevents the spread of airborne contaminants, such as dust, particles, Bacterial or Viral pathogens, or hazardous chemicals, from one area to another. It's an Al based 5 stage Advance Filtration System.









## SMART MOBILE LAB



# مختبرات البرج الطبية Al Borg Medical Laboratories

## **AACC - 2017**









## Smart Mobile Lab - Interiors











# **AACC - 2018**











## SMART TELE CLINIC









# SWIFT RESCUE UNIT

Next Level Crisis Management



## SWIFT RESCUE UNIT

Next Level Crisis Management





The most advanced mobile rescue unit suitable for any medical intervention, which needs immediate intervention in any crisis. A full Emergency Response unit equipped with all needed emergency equipment's to assist in emergency situations and disasters.

This unit would be perfect solution to transfer most necessary medical services specially if supported by useful supplies and personnel.















## SMART 5D CLINIC















## SMART TELE CLINIC





















## SMART AMBULANCE















## ONE DAY MOBILE SURGERY UNIT















## MOBILE FOOD TESTING LAB









# Mobile food testing lab to be deployed at major events First lab launched at Global Vil