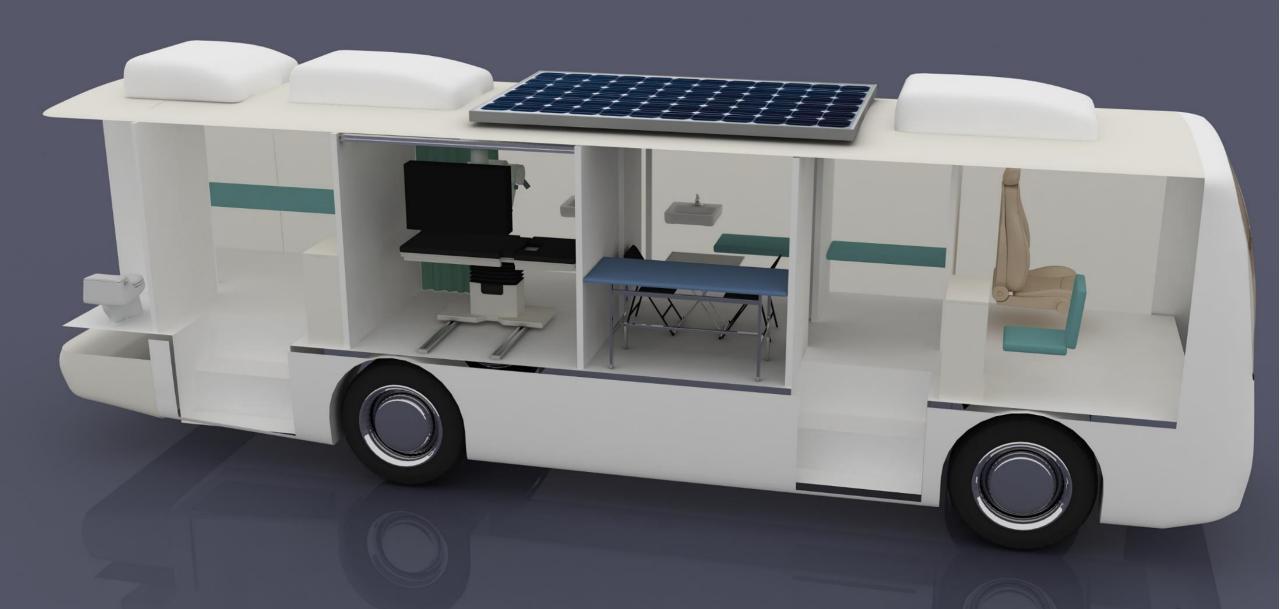

atories

## **AACC - 2017**









## Smart Mobile Lab - Interiors











# **AACC - 2018**











## SMART TELE CLINIC









# SWIFT RESCUE UNIT

Next Level Crisis Management



## SWIFT RESCUE UNIT

Next Level Crisis Management





The most advanced mobile rescue unit suitable for any medical intervention, which needs immediate intervention in any crisis. A full Emergency Response unit equipped with all needed emergency equipment's to assist in emergency situations and disasters.

This unit would be perfect solution to transfer most necessary medical services specially if supported by useful supplies and personnel.















## SMART 5D CLINIC















## SMART TELE CLINIC





















## SMART AMBULANCE















## ONE DAY MOBILE SURGERY UNIT















## MOBILE FOOD TESTING LAB









# Mobile food testing lab to be deployed at major events First lab launched at Global Village; can test 150 food samples weekly Published: December 29, 2018 17:27 Staff Report مختبر فحوصات اللغذية المتنقل

Dubai Municipality's first mobile smart food testing laboratory is stationed at Gate 5 of the Global Village. Image Credit: Dubai municipality

https://gulfnews.com/uae/health/mobile-food-testing-lab-to-be-deployed-at-major-events-1.61161464

Copyright @ SIMS International



SMART DOCTOR (RADIOLOGY EDITION)













# SMART DOCTOR











SMART DOCTOR EXTERIOR

SMART DOCTOR INTERIOR







## SMART DOCTOR AT DUBAL POLICE