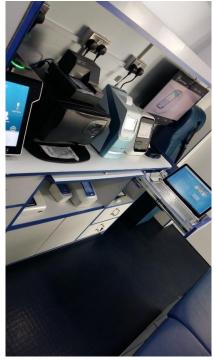

mlining the quality control process for manufacturers and regulatory bodies.

SANAS AI can analyze and interpret large volumes of food testing data to identify trends and patterns. This data can be used for informed decision-making, such as pinpointing the source of food contamination, tracking the prevalence of specific contaminants, and assessing the effectiveness of food safety programs.





Pureplus is an invention to serve the purpose of a negative pressure air filtration, which prevents the spread of airborne contaminants, such as dust, particles, Bacterial or Viral pathogens, or hazardous chemicals, from one area to another. It's an Al based 5 stage Advance Filtration System.









## SMART MOBILE LAB



# مختبرات البرج الطبية Al Borg Medical Laboratories

## **AACC - 2017**









## Smart Mobile Lab - Interiors











# **AACC - 2018**











## SMART TELE CLINIC









# SWIFT RESCUE UNIT

Next Level Crisis Management



## SWIFT RESCUE UNIT

Next Level Crisis Management





The most advanced mobile rescue unit suitable for any medical intervention, which needs immediate intervention in any crisis. A full Emergency Response unit equipped with all needed emergency equipment's to assist in emergency situations and disasters.

This unit would be perfect solution to transfer most necessary medical services specially if supported by useful supplies and personnel.















## SMART 5D CLINIC















## SMART TELE CLINIC





















## SMART AMBULANCE















## ONE DAY MOBILE SURGERY UNIT















## MOBILE FOOD TESTIN