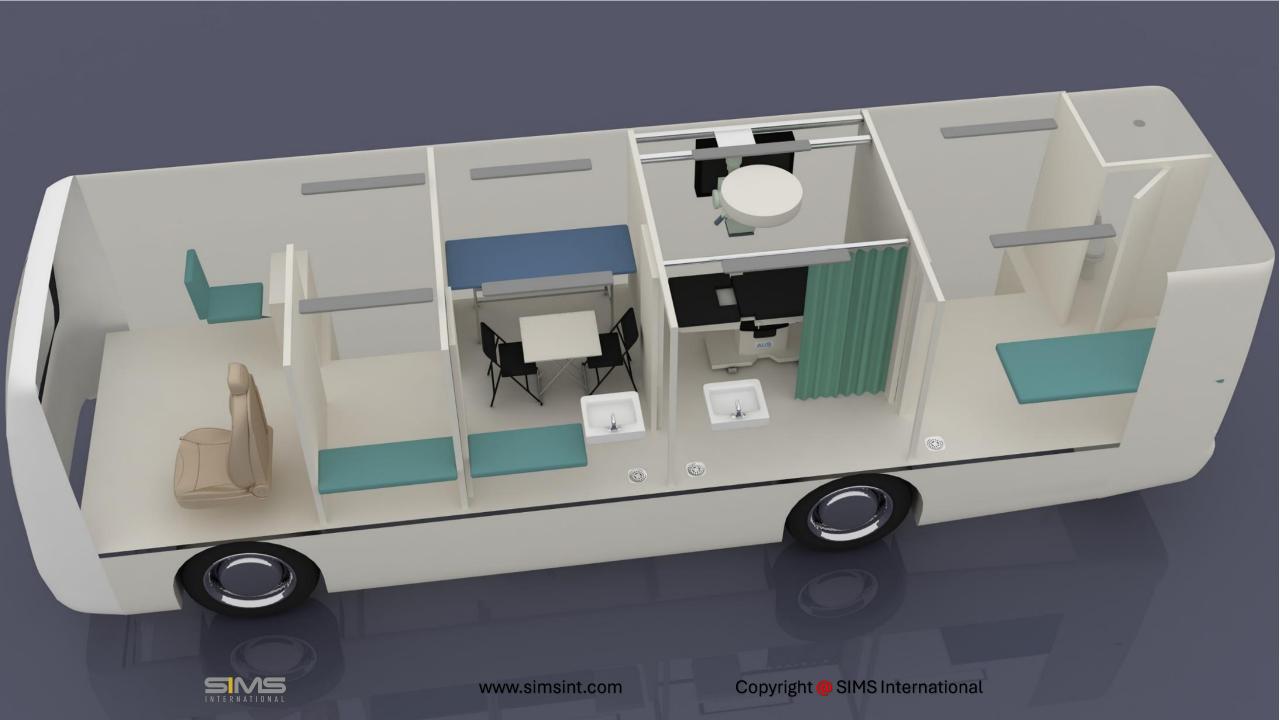

ies

## **AACC - 2017**









## Smart Mobile Lab - Interiors











# **AACC - 2018**











## SMART TELE CLINIC









# SWIFT RESCUE UNIT

Next Level Crisis Management



## SWIFT RESCUE UNIT

Next Level Crisis Management





The most advanced mobile rescue unit suitable for any medical intervention, which needs immediate intervention in any crisis. A full Emergency Response unit equipped with all needed emergency equipment's to assist in emergency situations and disasters.

This unit would be perfect solution to transfer most necessary medical services specially if supported by useful supplies and personnel.















## SMART 5D CLINIC















## SMART TELE CLINIC





















## SMART AMBULANCE















## ONE DAY MOBILE SURGERY UNIT















## MOBILE FOOD TESTING LAB









# Mobile food testing lab to be deployed at major events First lab launched at Global Village; can test 150 food samples weekly Published: December 29, 2018 17:27 Staff Report مختبر فحوصات اللغذية المتنقل

Dubai Municipality's first mobile smart food testing laboratory is stationed at Gate 5 of the Global Village. Image Credit: Dubai municipality

https://gulfnews.com/uae/health/mobile-food-testing-lab-to-be-deployed-at-major-events-1.61161464

Copyright @ SIMS International



SMART DOCTOR (RADIOLOGY EDITION)













# SMART DOCTOR











SMART DOCTOR EXTERIOR

SMART DOCTOR INTERIOR







## SMART DOCTOR AT DUBAL POLICE